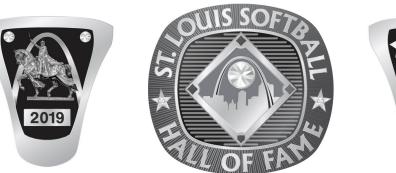

## **STL SOFTBALL Hall of Fame Ring**

## \$109.00 (+7.00 S/H) = \$116.00/ring

Individually sized and customized with your LAST NAME, UNIFORM NUMBER and INDUCTION YEAR.

The St. Louis Softball Hall of Fame ring represents your individual career of excellence on the softball diamond and symbolizes your lifelong achievement.